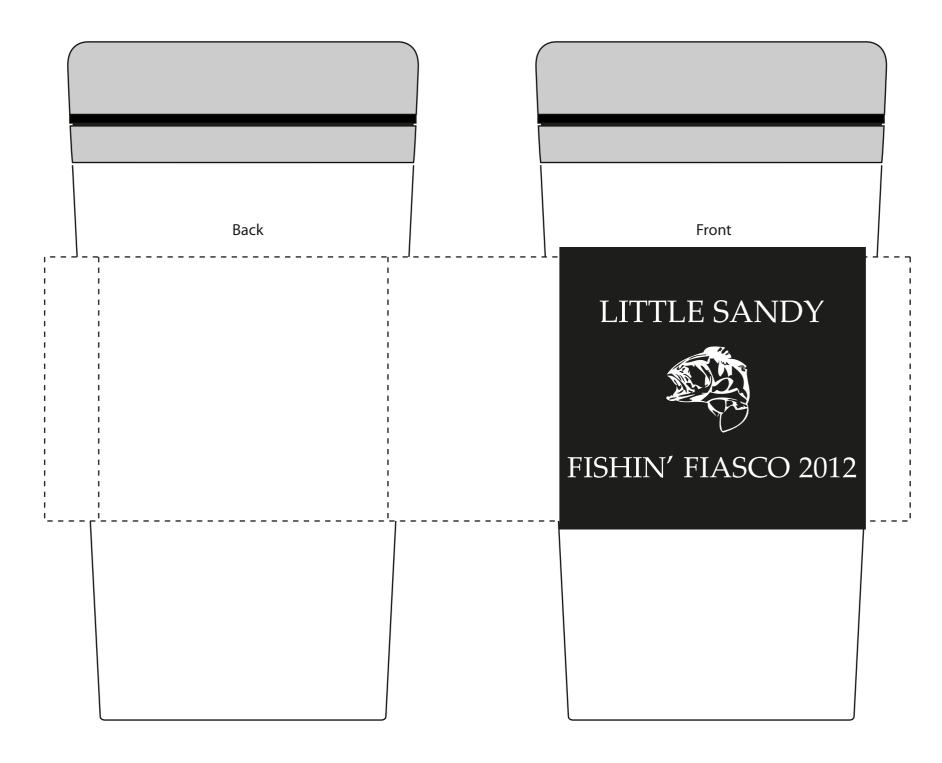

Order#:118787Product:Colored Acrylic Tumbler 16 oz - BlackItem #:1086-105313Imprint Method:Screen Print on the First Side - White