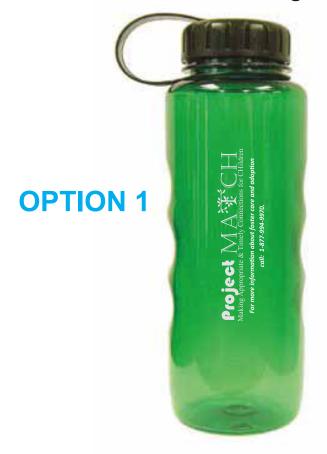

Order#: 118786

Product: BPA Free Water Bottle - Translucent Green

Item #: 1092-302408

Imprint Method: Pad Print on the Vertical Side - White

## PLEASE CHOOSE OPTION 1 OR 2

(SMALL TEXT IS ENLARGED IN OPTION 2)

## Project MA禁CH

Making Appropriate & Timely Connections for CHildren

For more information about foster care and adoption call: 1-877-994-9970.