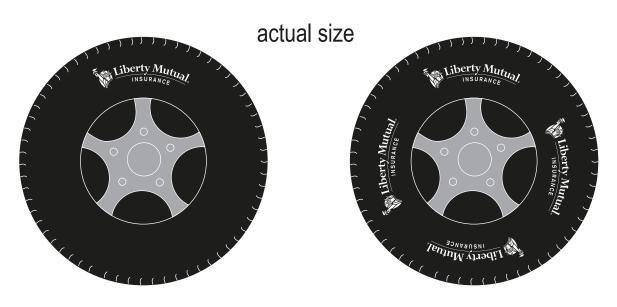

## PLEASE CHOOSE OPTION 1 OR 2

OPTION 1 OPTION 2

NOTE: REGISTRATION MARK WILL NOT BE LEGIBLE.