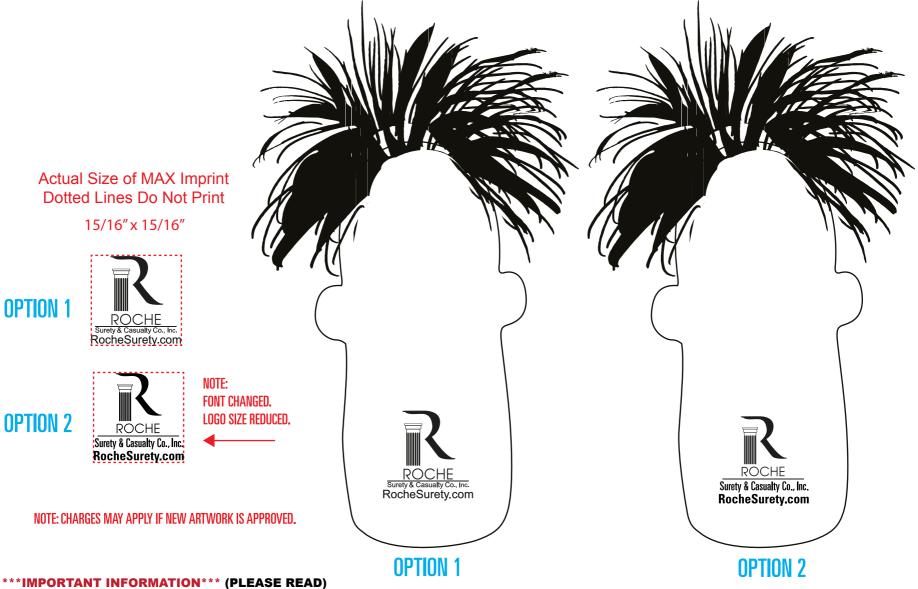

2 Split Rock Drive Suite 11, Cherry Hill, Nj 08003 Telephone: 1-856 424-4818 or 1-800 320-1510 Fax: 1-856 424-5269

Hours of Operation: 9:30 - 5:30 pm Eastern, M - F Customer Service E-mail: service@garrettspecialties.com <u>Order#</u>: 118784 <u>Product</u>: Talking Stress Ball <u>Item #</u>: 1070-106514 <u>Imprint Method</u>: Pad Print on the Back - Black

## PLEASE CHOOSE OPTION 1 OR 2

Please proof carefully for spelling errors, omissions, and layout accuracy. It is your responsibility to correct any errors. Garrett Specialties assumes no responsibility for errors after a proof has been authorized to print. Please note changes or revisions to your proof from your original instructions may cause revision in your ship date. Delays in paper proof approval also may require a change in your schedule ship dates. Occasionally, some fax machines may distort the image. Please pay close attention to numbers.