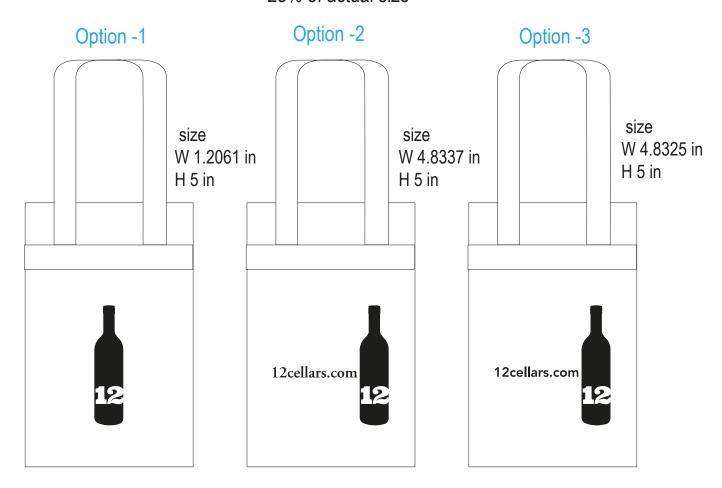

2 Split Rock Drive Suite 11, Cherry Hill, NJ 08003 **Telephone**: 1-856 424-4818 or 1-800 320-1510

Fax: 1-856 424-5269

Hours of Operation: 9:00 - 5:30 pm Eastern, M - F

Customer Service E-mail: service@garrettspecialties.com

**Order#**: 118783

Product: Polytex Wine Bottle Tote (2 Bottle) - White

Item #: 1206-300668

Imprint Method: Screen Print on the Front - Black

## PLEASE CHOOSE OPTION 1,2, OR 3

## 25% of actual size



## \*\*\*IMPORTANT INFORMATION\*\*\* (PLEASE READ)

Please proof carefully for spelling errors, omissions, and layout accuracy. It is your responsibility to correct any errors. Garrett Specialties assumes no responsibility for errors after a proof has been authorized to print. Please note changes or revisions to your proof from your original instructions may cause revision in your ship date. Delays in paper proof approval also may require a change in your schedule ship dates. Occasionally, some fax machines may distort the image. Please pay close attention to numbers.

It is imperative that you view your e-proof and submit your approval and/or changes promptly to maintain your anticipated delivery date.

Please keep in mind that this virtual proof is not a printed sample of your artwork