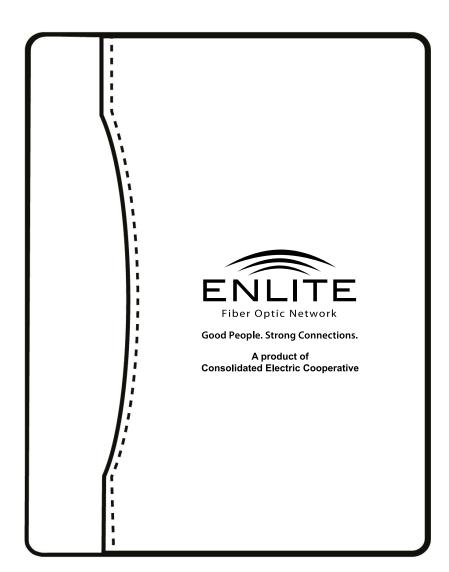

**Order#**: 118765

**Product:** Hampton Journal Book - Brown

Item #: 1067-302009

Imprint Method: Debossed on the (Spine Left) Front Center

NOTE: Image is for illustrative purposes only. Please reference stated logo dimensions, PMS colors (If applicable) and logo placement information when approving this proof. Actual product specs and color may vary from final product. Items do not appear actual size.