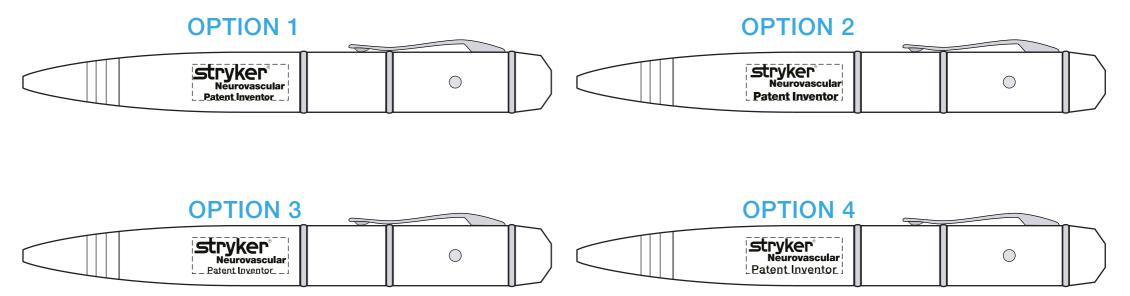

## PLEASE CHOOSE OPTION 1, 2, 3, OR 4

NOTE: REGISTRATION MARK MAY BE TOO SMALL FOR LEGIBLITY FOR ALL OPTIONS.