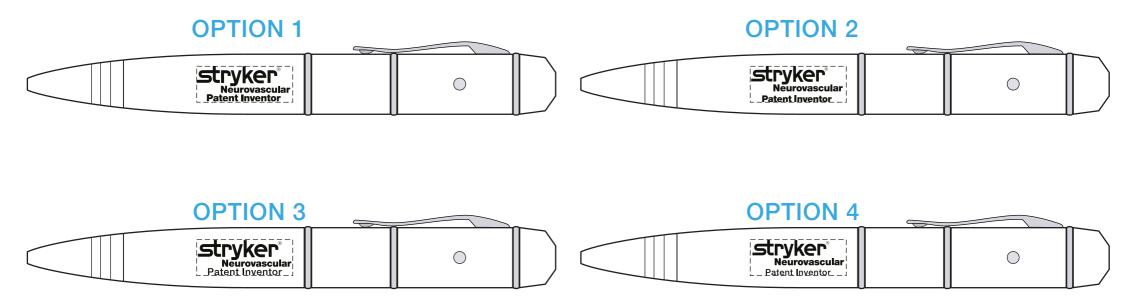

## PLEASE CHOOSE OPTION 1, 2, 3, OR 4

NOTE: REGISTRATION MARK MAY BE TOO SMALL FOR LEGIBLITY FOR ALL OPTIONS.

Order#: 118760

**Product:** Flash Drive Pen Laser Pointer 4GB - Silver

Item #: 1056-302761

Imprint Method: Pad Print on the Barrel - Black