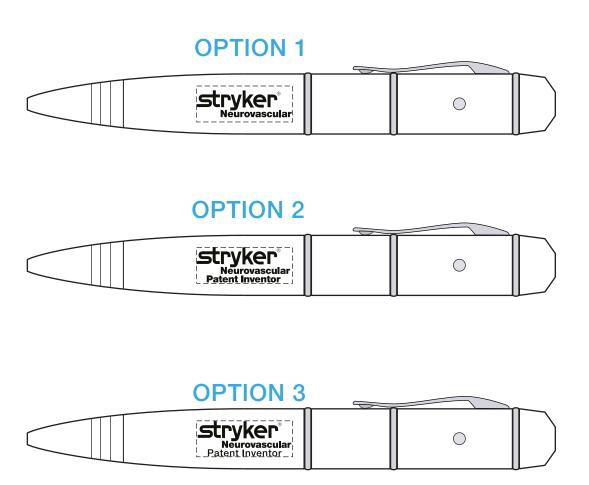

**Order#**: 118760

Product: Flash Drive Pen Laser Pointer 4GB - Silver

Item #: 1056-302761

Imprint Method: Pad Print on the Barrel - Black

## PLEASE CHOOSE OPTION 1, 2, OR 3