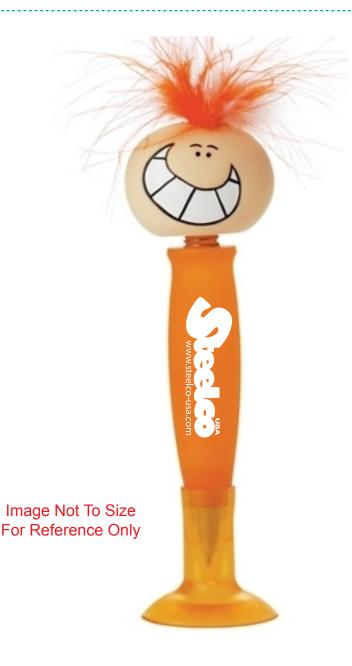

CAREFULLY REVIEW THE ARTWORK ATTACHED.

Order#: 118758 Product: Goofy Pen - Orange Item #: 1070-106501 Imprint Method: Pad Print on the Barrel - White

> Actual Size of Imprint Dotted Lines Do Not Print

> > 1-7/8" x 1/2"