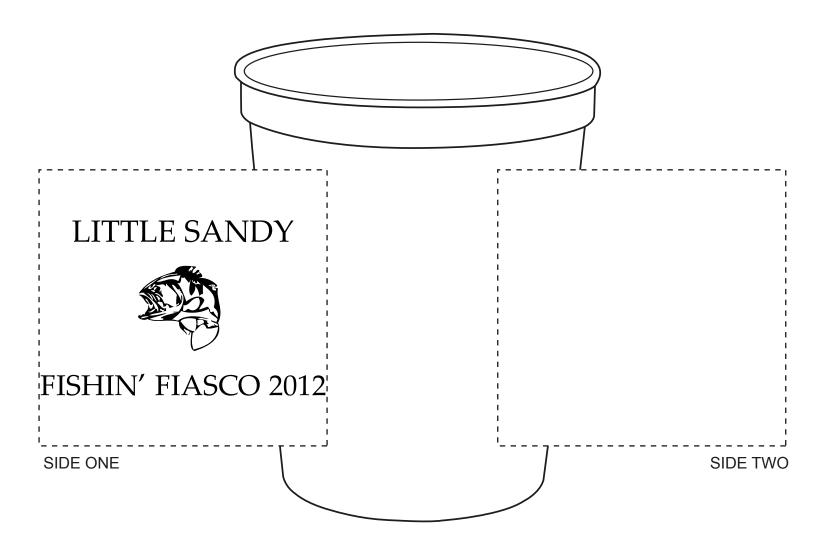

Order#: 118756 Product: Stadium Cup - 16oz. - White Item #: 1116-303585 Imprint Method: Screen Print on the Side 1 - Black