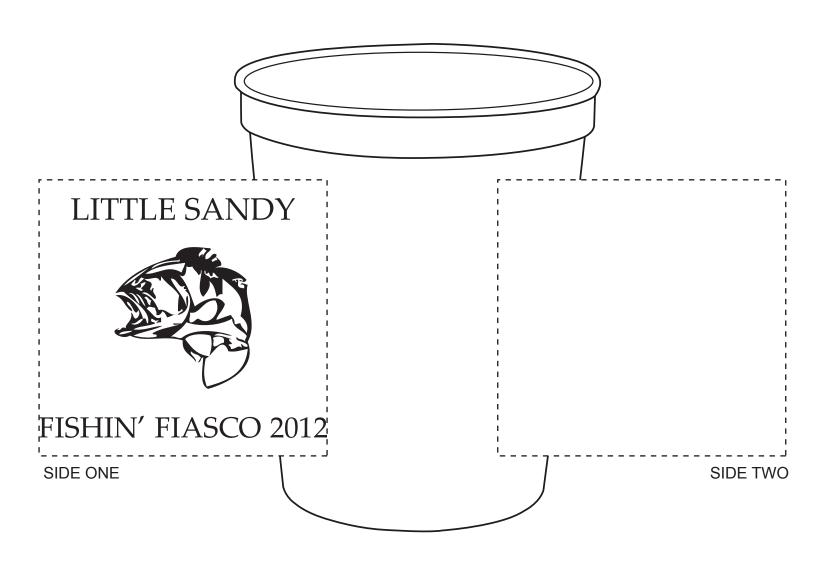

**Order#**: 118756

Product: Stadium Cup - 16oz. - White

Item #: 1116-303585

Imprint Method: Screen Print on the Side 1 - Black