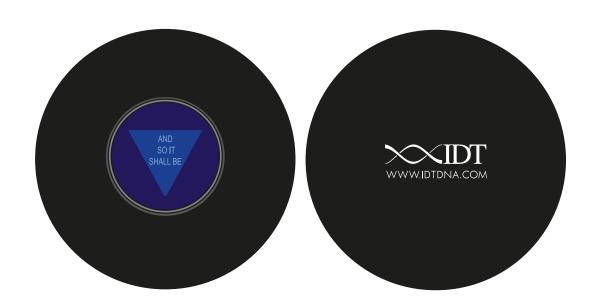

**Order#**: 118750

**Product:** MAGIC ANSWER BALL - Black

**Item #**: 1097-305539

Imprint Method: Pad Print on the Opposite Side of Answers - White

Artwork shown @ 100%

Dotted line is for FPO (FOR POSITION ONLY)