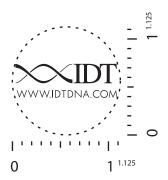

**Order#**: 118750

**Product:** MAGIC ANSWER BALL - Black

**Item #**: 1097-305539

Imprint Method: Pad Print on the Opposite Side of Answers - White

Artwork shown @ 100%

Dotted line is for FPO (FOR POSITION ONLY)

to show imprint area