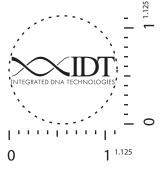

## PLEASE CHOOSE OPTION 1 OR 2

TAGLINE WILL NOT BE LEGIBLE. PLEASE SEE SUGGESTED LAYOUT.

## **OPTION 2 (SUGGESTED) OPTION 1**

## **OPTION 2 (SUGGESTED) OPTION 1**

Artwork shown @ 100%

**Dotted line is for FPO (FOR POSITION ONLY)** to show imprint area