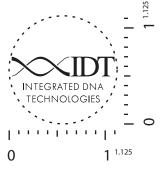

## PLEASE CHOOSE OPTION 1 OR 2

TAGLINE WILL NOT BE LEGIBLE. PLEASE SEE SUGGESTED LAYOUT.

## **OPTION 2 (SUGGESTED) OPTION 1**

## **OPTION 2 (SUGGESTED) OPTION 1**

Artwork shown @ 100%

**Dotted line is for FPO (FOR POSITION ONLY)** to show imprint area