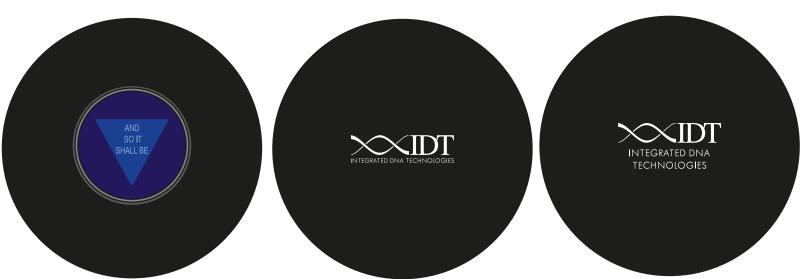

## PLEASE CHOOSE OPTION 1 OR 2

TAGLINE WILL NOT BE LEGIBLE. PLEASE SEE SUGGESTED LAYOUT.

## **OPTION 2 (SUGGESTED) OPTION 1**

## **OPTION 2 (SUGGESTED) OPTION 1**

Artwork shown @ 100%

**Dotted line is for FPO (FOR POSITION ONLY)** to show imprint area