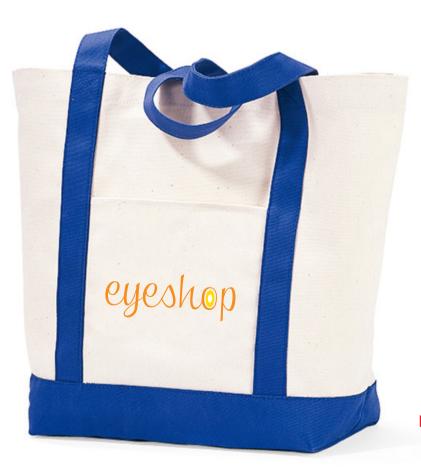

CAREFULLY REVIEW THE ARTWORK ATTACHED.

**Order#**: 118746

Product: Captain's Boat Bag - Royal

**Item #**: 1061-103573

Imprint Method: Screen Print on the Front Pocket Center- Orange 021 & Yellow 109

Actual Size of Imprint **Dotted Lines Do Not Print** 

5W x 4.5H

Image Not To Size For Reference Only