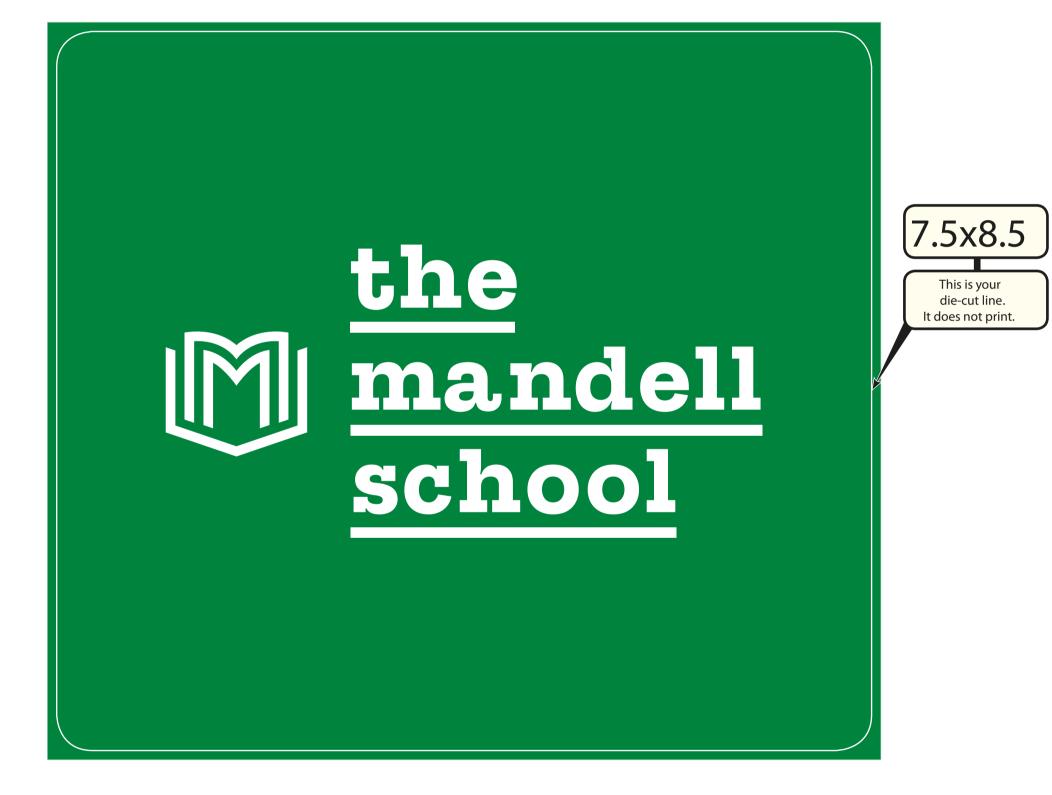

## Order#: 118745 Product: Fabric Surface Mousepads-7.5x 8.5 x1/8 Item #: 1006-101345 Imprint Method: 4 Color Process on the Top - 4 Color Process (PMS 356 C)

## \*\*\*IMPORTANT INFORMATION\*\*\* (PLEASE READ)

Please proof carefully for spelling errors, omissions, and layout accuracy. It is your responsibility to correct any errors. Garrett Specialties assumes no responsibility for errors after a proof has been authorized to print. Please note changes or revisions to your proof from your original instructions may cause revision in your ship date. Delays in paper proof approval also may require a change in your schedule ship dates. Occasionally, some fax machines may distort the image. Please pay close attention to numbers.

It is imperative that you view your e-proof and submit your approval and/or changes promptly to maintain your anticipated delivery date.

Please keep in mind that this virtual proof is not a printed sample of your artwork on our product. The size and placement of the artwork may vary from this proof when actually printed on the product. Carefully review the attached proof for verification of copy & layout.