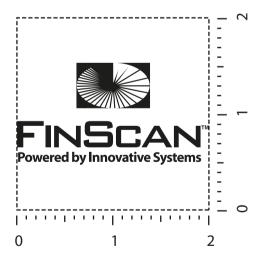

## PLEASE CHOOSE OPTION 1 OR 2

## **OPTION 2**

# Artwork shown @ 100% Dotted line is for FPO (FOR POSITION ONLY) to show imprint area