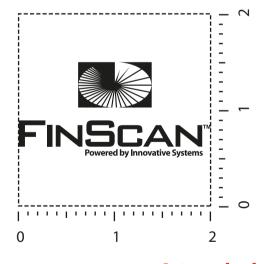

## PLEASE CHOOSE OPTION 1 OR 2

### **OPTION 1**

# Artwork shown @ 100% Dotted line is for FPO (FOR POSITION ONLY) to show imprint area