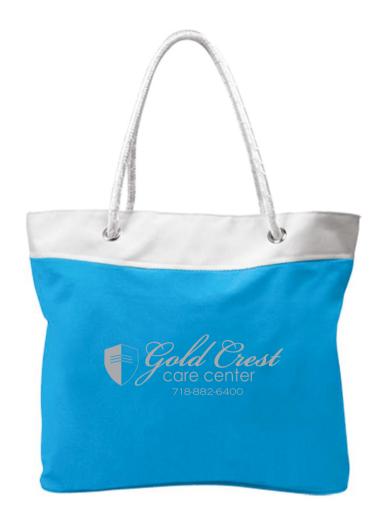

**Order#**: 118734

**Product:** Rope Tote - Turquoise

**Item #**: 1039-108032

Imprint Method: Screen Print on the Front - Metallic Silver 877

## **OPTION 1**

ART REDUCED FOR PROOFING PURPOSES.