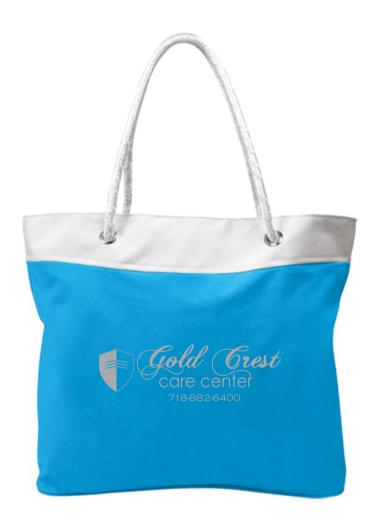

**Order#**: 118734

**Product:** Rope Tote - Turquoise

**Item #**: 1039-108032

Imprint Method: Screen Print on the Front - Metallic Silver 877

### **OPTION 2**

ART REDUCED FOR PROOFING PURPOSES.