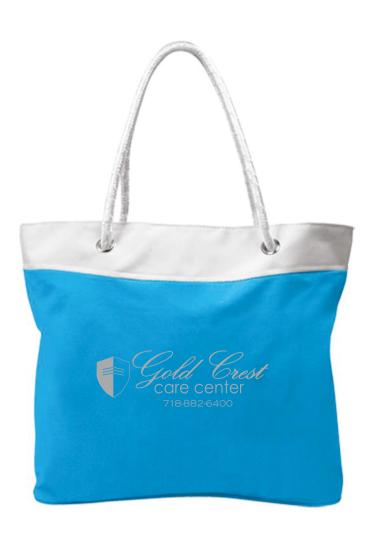

**Order#**: 118734

**Product:** Rope Tote - Turquoise

**Item #**: 1039-108032

Imprint Method: Screen Print on the Front - Metallic Silver 877