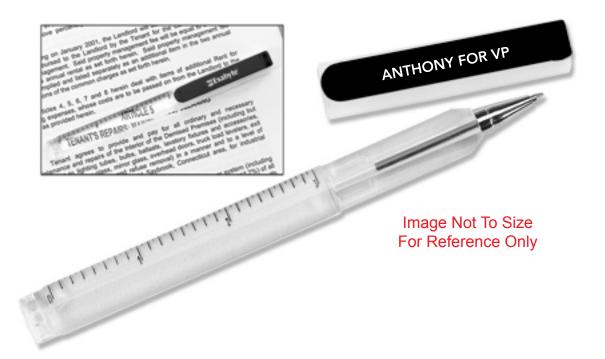

**CAREFULLY REVIEW THE ARTWORK ATTACHED.** 

Order#: 118730 Product: Magni-Ruler Pen - Cap Color: Black Item #: 1097-304136 Imprint Method: Screen Print on the Clip - White

> Actual Size of Imprint Dotted Lines Do Not Print

1-1/2"w x 1/4"h on clip

ANTHONY FOR VP