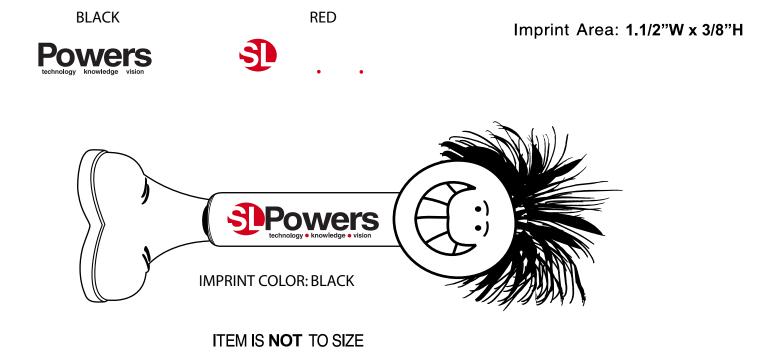

Order#: 118719 <u>Product</u>: Happy Highlighter - Lime Green <u>Item #</u>: 1070-106506 <u>Imprint Method</u>: Pad Print on Barrel - Red and Black