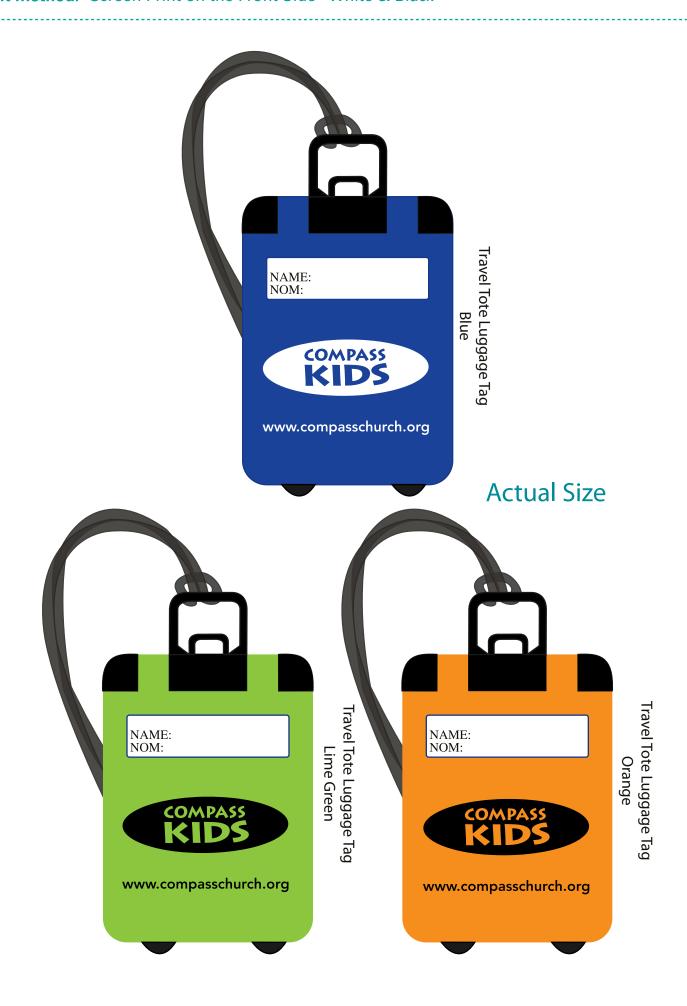

**Order#**: 118715

Product: TravelTote LuggageTag - Blue, Orange, Green

Item #: 1008-304519

Imprint Method: Screen Print on the Front Side - White & Black