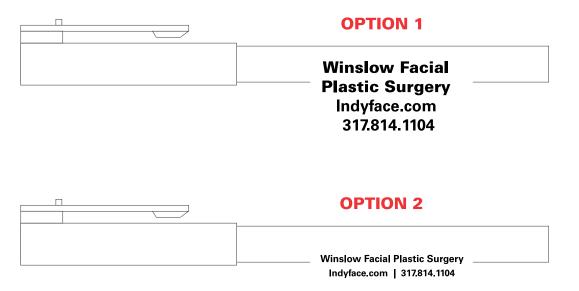

## **PLEASE CHOOSE OPTION 1 OR 2**

Actual size of Reflex Blue Imprint. White Flashlight Pen. Option 1 is a much better imprint.