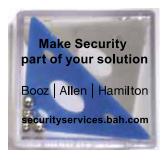

**Order#**: 118699

**Product:** Plastic Cube Puzzle

**Item #**: 1092-302412

Imprint Method: Screen Print on the One Side - Black

## Actual Size of Imprint **Dotted Lines Do Not Print**

1-3/8" x 1-3/8"

**Make Security** part of your solution

Booz | Allen | Hamilton

securityservices.bah.com