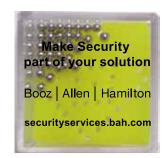

**Order#**: 118699

**Product:** Plastic Cube Puzzle

**Item #**: 1092-302412

Imprint Method: Screen Print on the One Side - Black

## Actual Size of Imprint **Dotted Lines Do Not Print**

1-3/8" x 1-3/8"

**Make Security** part of your solution

Booz | Allen | Hamilton

securityservices.bah.com