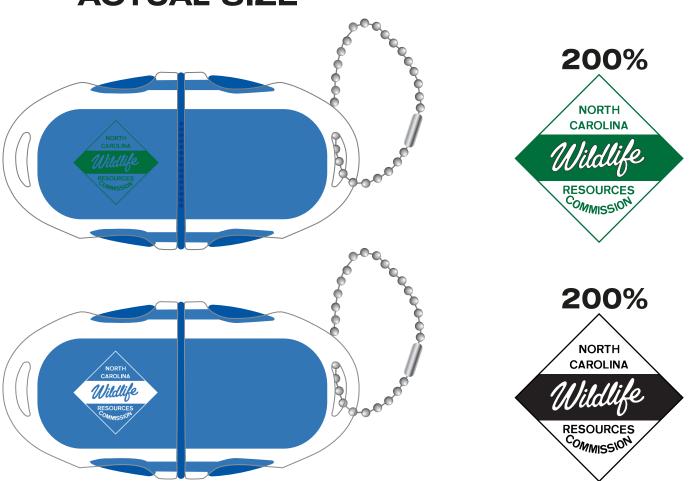

## PLEASE CHOOSE OPTION 1 OR 2

\*\*\*PLEASE NOTE: THE USE OF STOCK DARK GREEN (BASED ON PMS 349 C) WILL NOT POP OFF THE BLUE ITEM COLOR. I HIGHLY RECOMMEND USING WHITE AS THE IMPRINT COLOR. PLEASE ADVISE.\*\*\*

## **ACTUAL SIZE**