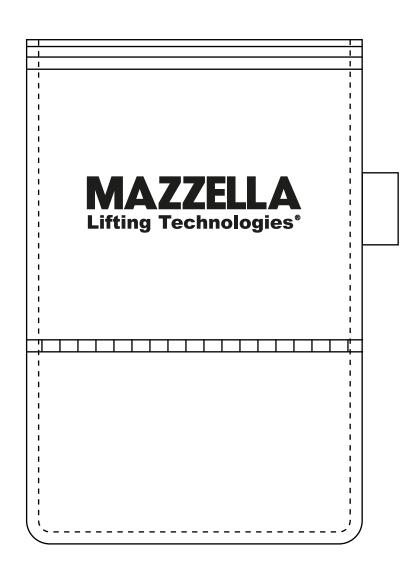

**Order#**: 118690

**Product:** Script Scribbler **Item #:** 1135-105615

**Imprint Method**: Deboss on the Top Center