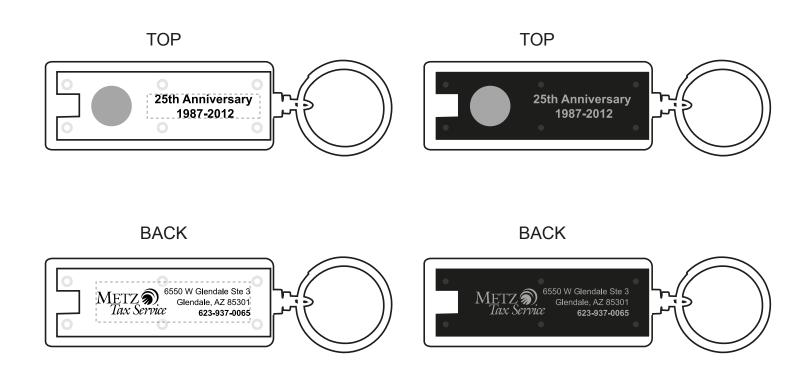

CAREFULLY REVIEW THE ARTWORK ATTACHED.

Order#: 118687

Product: Slim Line Key Light - Black

Item #: 1116-301153

Imprint Method: Pad Print on the Top & Back - Matte Silver 877