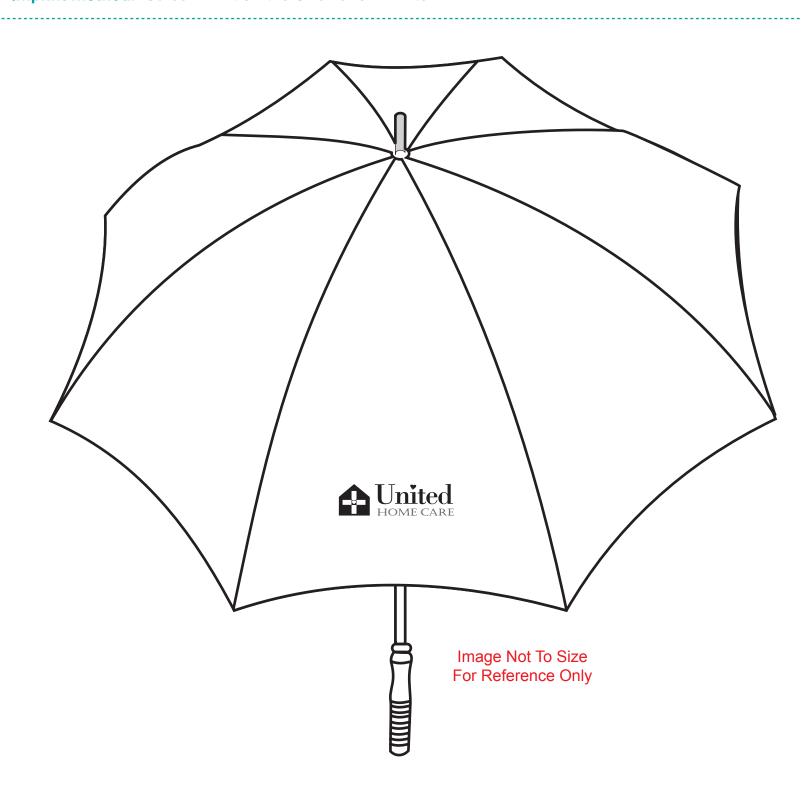

Order#: 118683

Product: 48 Inch Automatic Umbrella - Navy

**Item #**: 1312-301306

Imprint Method: Screen Print on the One Panel - White

Actual Size of Imprint Dotted Lines Do Not Print