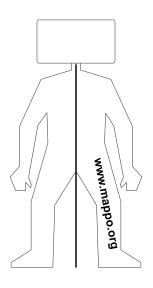

**Order#**: 118676

Product: Dart Man - White Item #: 1280-300219

Imprint Method: Screen Print on the Cap & Leg - Reflex Blue