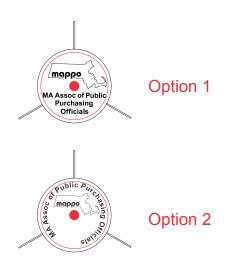

## PLEASE CHOOSE OPTION 1 OR 2

Actual size of Reflex Blue Imprint on White Dartman. Note: Red dot on the cap represents the airhole.