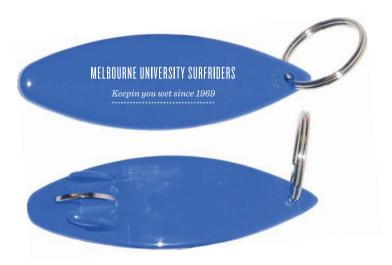

**Order#**: 118673

**Product:** Surfboard Bottle Opener - Blue

**Item #**: 1014-100143

Imprint Method: Pad print on the Top - White

### **OPTION 1**

Actual Size of MAX Imprint Area **Dotted Lines Do Not Print** 

1.5" x 0.75"

-----

MELBOURNE UNIVERSITY SURFRIDERS Keepin you wet since 1969