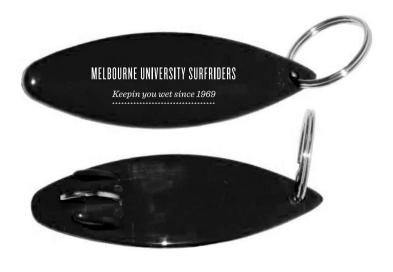

## **OPTION 2**

Actual Size of MAX Imprint Area **Dotted Lines Do Not Print** 

1.5" x 0.75"

**Image Not To Size** For Reference Only

PRODUCTION ITEMS MAY BE SLIGHTLY DIFFERENT