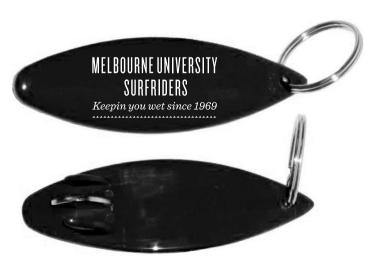

### **OPTION 1**

Actual Size of MAX Imprint Area **Dotted Lines Do Not Print** 

1.5" x 0.75"

-----

MELBOURNE UNIVERSITY SURFRIDERS Keepin you wet since 1969