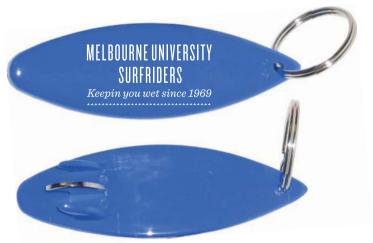

### **OPTION 1**

Actual Size of MAX Imprint Area **Dotted Lines Do Not Print** 

1.5" x 0.75"

-----

MELBOURNE UNIVERSITY SURFRIDERS Keepin you wet since 1969