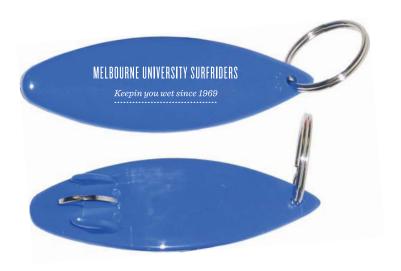

**Order#:** 118673

**Product:** Surfboard Bottle Opener - Blue

Item #: 1014-100143

Imprint Method: Pad print on the Top - White

Actual Size of Imprint
Dotted Lines Do Not Print
1.5" x 0.75"