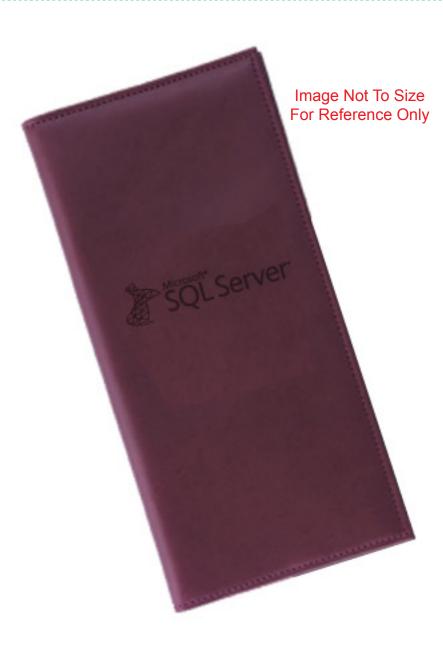

CAREFULLY REVIEW THE ARTWORK ATTACHED.

Order#: 118670

**Product**: Airline Ticket & Passport Holder - Brown

**Item #**: 1041-104679

Imprint Method: Debossed on the Outside Cover

Actual Size of Imprint
Dotted Lines Do Not Print
3" x 2"

NOTE: SMALL DETAILS WILL NOT BE LEGIBLE AND MAY FILL IN WHEN DEBOSSED.