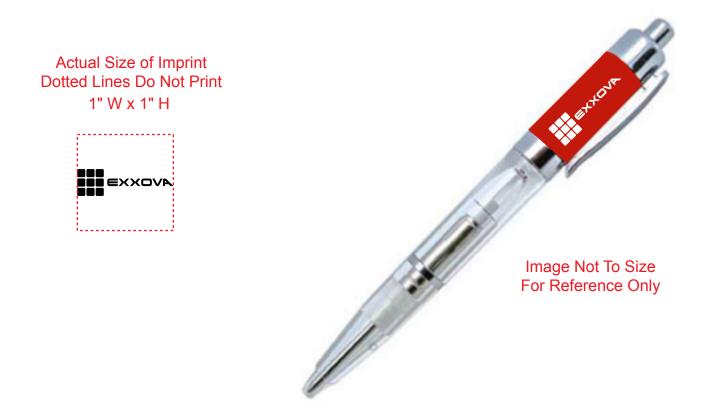

Order#: 118669 Product: Aurora Light Up Pen - Red **Item #:** 1206-104622 Imprint Method: Screen Print on the Cap - White