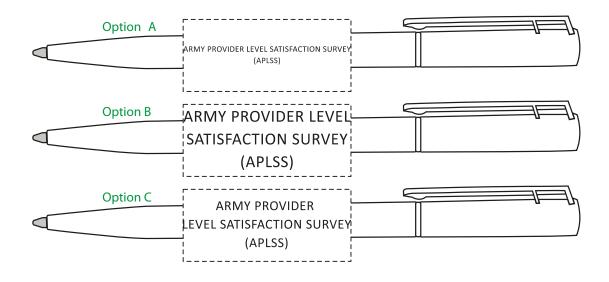

## eProof

2 Split Rock Drive Suite 11, Cherry Hill, NJ 08003 Telephone: 1-856 424-4818 or 1-800 320-1510 Fax: 1-856 424-5269 Hours of Operation: 9:00 - 5:30 pm Eastern, M - F Customer Service E-mail: service@garrettspecialties.com

Order#: 118660 Product: Valet Pen - White Item #: 1003-107825 Imprint Method: Screen Print on the Barrel - Red 186

## PLEASE CHOOSE OPTION A, B, OR C



## \*\*\*IMPORTANT INFORMATION\*\*\* (PLEASE READ)

Please proof carefully for spelling errors, omissions, and layout accuracy. It is your responsibility to correct any errors. Garrett Specialties assumes no responsibility for errors after a proof has been authorized to print. Please note changes or revisions to your proof from your original instructions may cause revision in your ship date. Delays in paper proof approval also may require a change in your schedule ship dates. Occasionally, some fax machines may distort the image. Please pay close attention to numbers.

It is imperative that you view your e-proof and submit your approval and/or changes promptly to maintain your anticipated delivery date.

Please keep in mind that this virtual proof is not a printed sample of your artwork