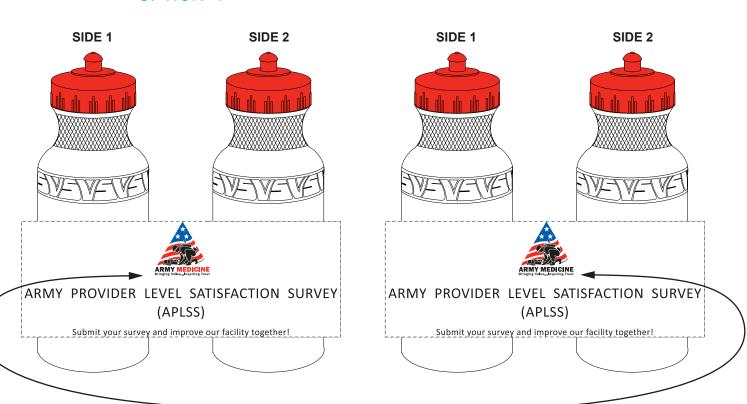

**Order#**: 118659

Product: Budget Bike Bottle-BPA Free-21 oz - White/Red

Item #: 1206-103814

Imprint Method: Screen Print on the Wrap - Black, Red 485 & Royal Blue 286

## PLEASE CHOOSE OPTION 1 OR 2

OPTION -1 40% of actual size OPTION -2

**NOTE: SMALL TEXT MAY FILL IN -**