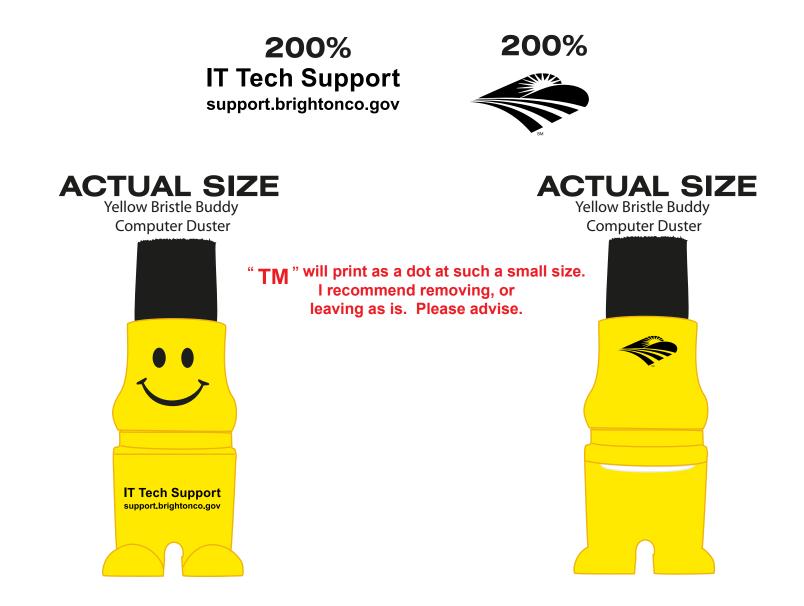

Order#: 118656 Product: Bristle Buddy Computer Duster - Yellow Item #: 1008-107009 Imprint Method: Pad Print on the Front (Legs) & Back (Head)

## \*\*\*IMPORTANT INFORMATION\*\*\* (PLEASE READ)

Please proof carefully for spelling errors, omissions, and layout accuracy. It is your responsibility to correct any errors. Garrett Specialties assumes no responsibility for errors after a proof has been authorized to print. Please note changes or revisions to your proof from your original instructions may cause revision in your ship date. Delays in paper proof approval also may require a change in your schedule ship dates. Occasionally, some fax machines may distort the image. Please pay close attention to numbers.

It is imperative that you view your e-proof and submit your approval and/or changes promptly to maintain your anticipated delivery date.

Please keep in mind that this virtual proof is not a printed sample of your artwork on our product. The size and placement of the artwork may vary from this proof when actually printed on the product. Carefully review the attached proof for verification of copy & layout.