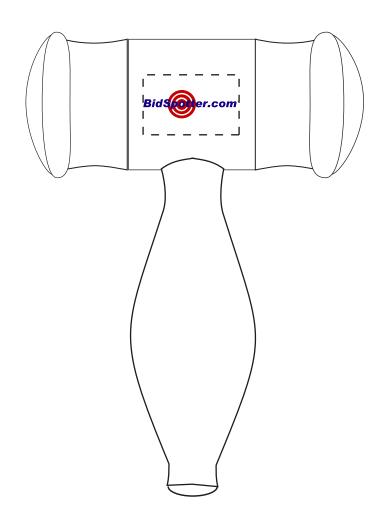

Order#: 118652 Product: Gavel Stress Ball Item #: 1008-100953 Imprint Method: Pad Print on the On Head (Side 1) - Blue 286, Red 485, & White

Enlarged for Clarity

Actual Size of Imprint **Dotted Lines Do Not Print** 

> Imprint Area 1" x 5/8" head