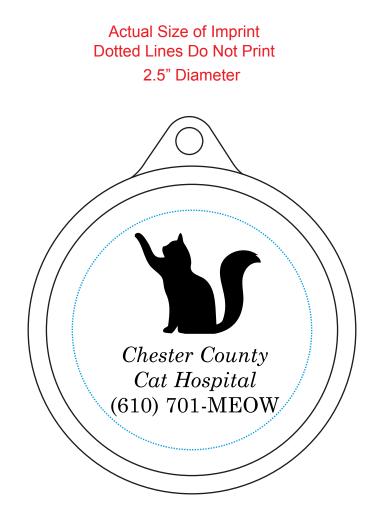

Order#: 118646 Product: Pet Food Cover - Green Item #: 1098-102811 Imprint Method: Screen on the Cover Only - Black

## \*\*\*IMPORTANT INFORMATION\*\*\* (PLEASE READ)

Please proof carefully for spelling errors, omissions, and layout accuracy. It is your responsibility to correct any errors. Garrett Specialties assumes no responsibility for errors after a proof has been authorized to print. Please note changes or revisions to your proof from your original instructions may cause revision in your ship date. Delays in paper proof approval also may require a change in your schedule ship dates. Occasionally, some fax machines may distort the image. Please pay close attention to numbers.

It is imperative that you view your e-proof and submit your approval and/or changes promptly to maintain your anticipated delivery date.

Please keep in mind that this virtual proof is not a printed sample of your artwork on our product. The size and placement of the artwork may vary from this proof when actually printed on the product. Carefully review the attached proof for verification of copy & layout.