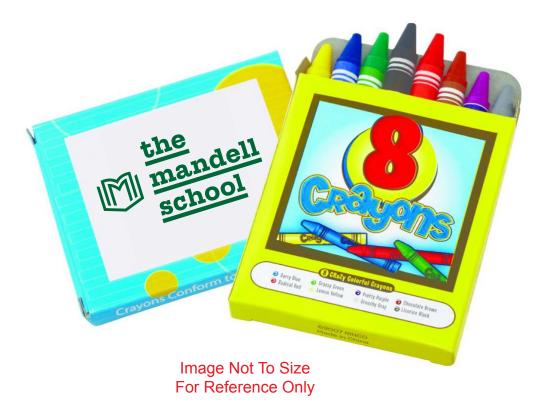

CAREFULLY REVIEW THE ARTWORK ATTACHED.

Order#: 118642

**Product:** 8 Count Crayon Pack

Item #: 1280-301060

Imprint Method: Screen Print on the Box - Dark Green 349

Actual Size of Imprint Dotted Lines Do Not Print

1-3/4"w x 2-1/4"h