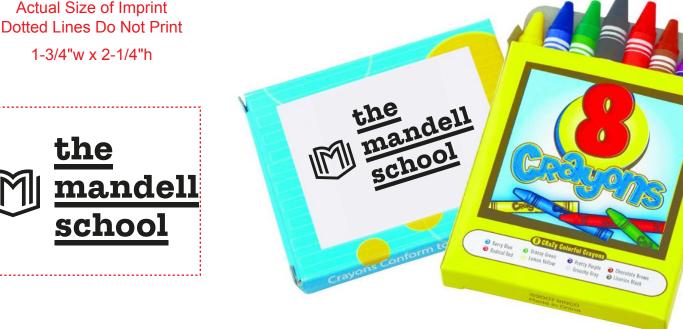

Order#: 118642 **Product:** 8 Count Crayon Pack Item #: 1280-301060 Imprint Method: Screen Print on the Box - Dark Green 349

## \*\*\*RUSH PROOF\*\*\*

Image Not To Size For Reference Only