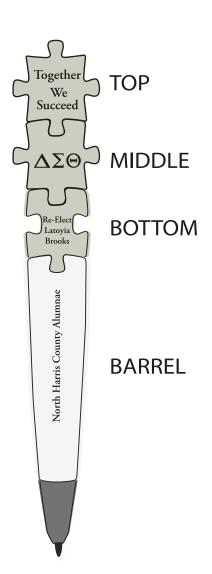

Order#: 118636

Product: Pen Puzzle - Black Item #: 1070-107150

Imprint Method: Pad Print on the Front Barrel - White & Bright Red 199

Actual Size of Imprint
Dotted Lines Do Not Print

Barrel - 1-3/8" x 1/4"

North Harris County Alumnae

Piece 1 - .5" x .5"

Together We Succeed

Piece 2 - .5" x .375"

ΔΣΘ

Piece 3 - .3125" x .375"

Re-Elect Latoyia Brooks