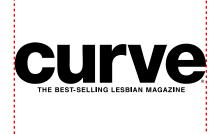

## PLEASE APPROVE OF OPTION 1 OR 2

Actual Size of Imprint
Dotted Lines Do Not Print

2"h x 1-1/2" w

**OPTION 1** 

**OPTION 2** 

NOTE:
SMALL TEXT AND ®
WILL FILL IN WHEN PRINTED.

NOTE:
SMALL TEXT AND ®
ENLARGED TO MEET
PRINTING STANDARDS.