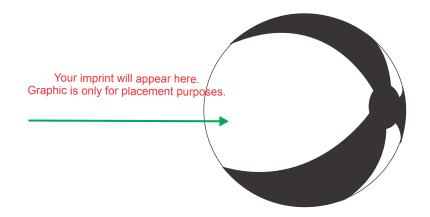

**Order#**: 118609

Product: 6"Two-Tone Beach Ball - Green/White

Item #: 1280-108536

Imprint Method: Pad Print on the White Panel - Black