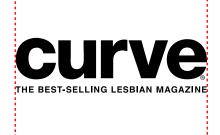

## PLEASE APPROVE OF OPTION 1 OR 2

Actual Size of Imprint
Dotted Lines Do Not Print

2"h x 1-1/2" w

**OPTION 1** 

**OPTION 2** 

NOTE:
SMALL TEXT AND ®
WILL FILL IN WHEN PRINTED.

NOTE:
SMALL TEXT AND ®
ENLARGED TO MEET
PRINTING STANDARDS.