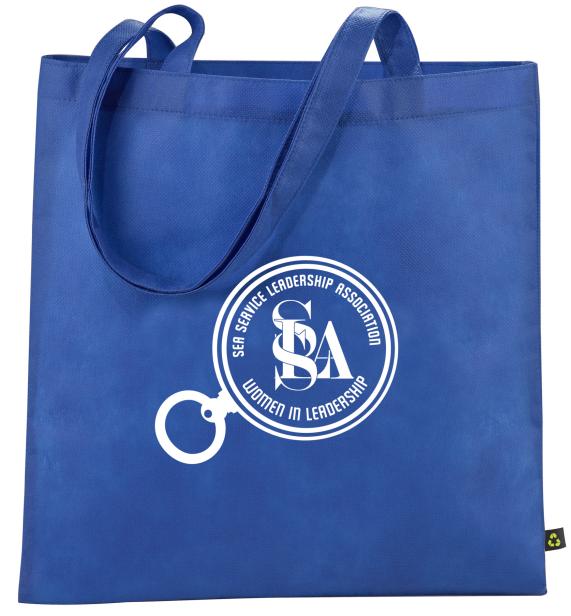

2 Split Rock Drive Suite 11, Cherry Hill, NJ 08003 **Telephone:** 1-856 424-4818 or 1-800 320-1510 **Fax:** 1-856 424-5269 **Hours of Operation:** 9:00 - 5:30 pm Eastern, M - F **Customer Service E-mail:** service@garrettspecialties.com Order#: 118628 Product: PolyPro ConventionTote - Royal Item #: 1067-302033 Imprint Method: Screen Print on the Front & Back - White

Actual Size of Imprint Dotted Lines Do Not Print **BACK** L 8" x H 8"