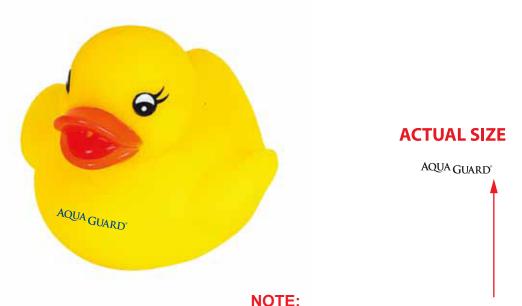

Order#: 118627 Product: Plain Rubber Duck Item #: 1092-302176 Imprint Method: Pad Print on the On Chest - PMS 280

THE REGISTER MARK WAS ENLARGED BUT WILL STILL FILL IN. THE BLUE 280 MAY LOOK TEALISH ON THE YELLOW SURFACE.