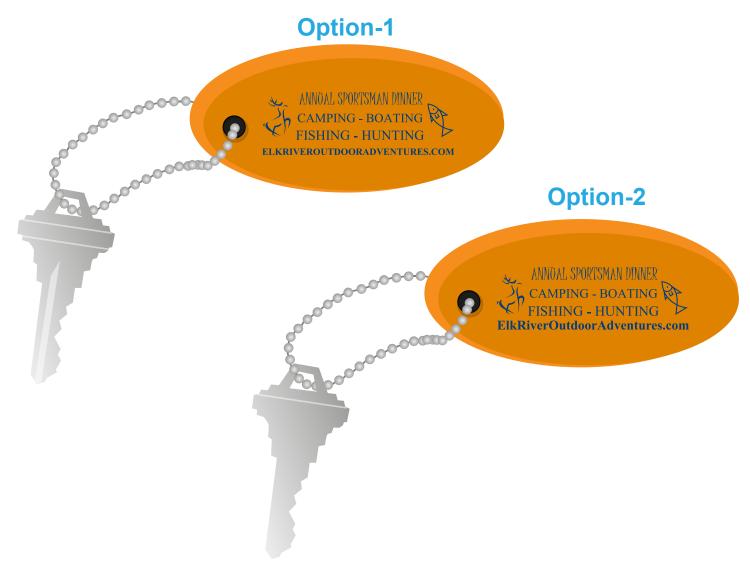

Order#: 118622

**Product:** Floating Key Chain - Orange

**Item #**: 1206-303775

Imprint Method: Screen Print on the First Side - Navy Blue 281

**Actual Size** 2" W x 0.6538" H

## PLEASE CHOOSE OPTION 1 OR 2