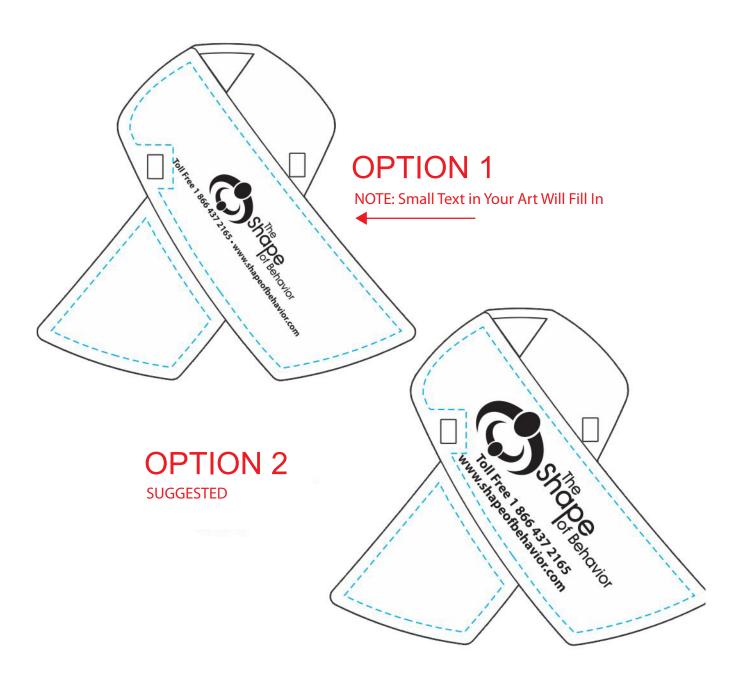

2 Split Rock Drive Suite 11, Cherry Hill, NJ 08003 **Telephone:** 1-856 424-4818 or 1-800 320-1510

Fax: 1-856 424-5269

Hours of Operation: 9:00 - 5:30 pm Eastern, M - F

Customer Service E-mail: service@garrettspecialties.com



Order#: 118617

Product: Awareness Ribbon Keep-it Clip - Blue

Item #: 1098-102975

Imprint Method: Pad Print on the Diagonal - White

## PLEASE APPROVE OF OPTION 1 OR 2



## \*\*\*IMPORTANT INFORMATION\*\*\* (PLEASE READ)

Please proof carefully for spelling errors, omissions, and layout accuracy. It is your responsibility to correct any errors. Garrett Specialties assumes no responsibility for errors after a proof has been authorized to print. Please note changes or revisions to your proof from your original instructions may cause revision in your ship date. Delays in paper proof approval also may require a change in your schedule ship dates. Occasionally, some fax machines may distort the image. Please pay close attention to numbers.

It is imperative that you view your e-proof and submit your approval and/or changes promptly to maintain your anticipated delivery date.

Please keep in mind that this virtual proof is not a printed sample of your artwork