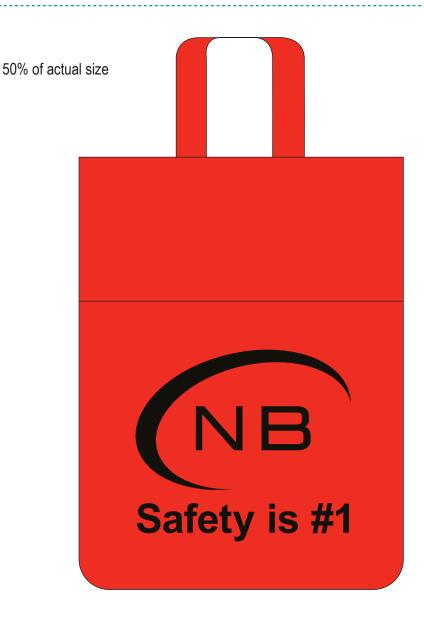

**Order#**: 118616

Product: Light Weight Non-Insulated Lunch Tote - Red

**Item #**: 1206-305615

Imprint Method: Screen Print on the Front of tote - Black

## \*\*\*IMPORTANT INFORMATION\*\*\* (PLEASE READ)

Please proof carefully for spelling errors, omissions, and layout accuracy. It is your responsibility to correct any errors. Garrett Specialties assumes no responsibility for errors after a proof has been authorized to print. Please note changes or revisions to your proof from your original instructions may cause revision in your ship date. Delays in paper proof approval also may require a change in your schedule ship dates. Occasionally, some fax machines may distort the image. Please pay close attention to numbers.

It is imperative that you view your e-proof and submit your approval and/or changes promptly to maintain your anticipated delivery date.

Please keep in mind that this virtual proof is not a printed sample of your artwork on our product. The size and placement of the artwork may vary from this proof when actually printed on the product. Carefully review the attached proof for verification of copy & layout.