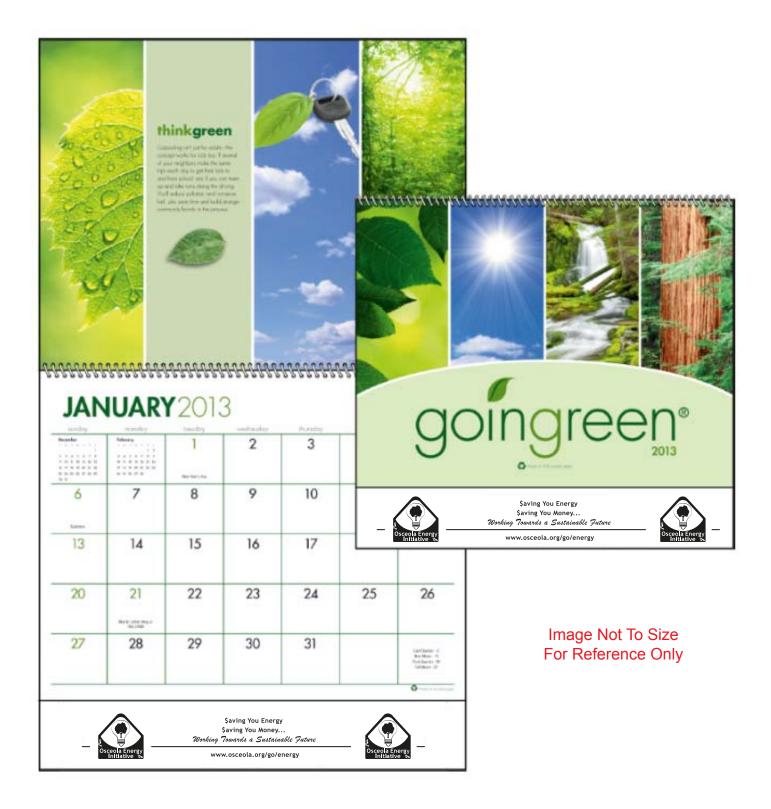

Order#: 118607

**Product:** Going Green Calendar

Item #: 1146-105227

Imprint Method: Offset Printing on the Drop Ad - Black

Actual Size of Imprint
Dotted Lines Do Not Print

9-1/2"w x 1-1/4"h

\$aving You Energy
\$aving You Money...
Working Towards a Sustainable Future