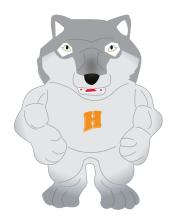

Order#: 118604

**Product:** Wolf Mascot Stress Reliever

Item #: 1008-304698

Imprint Method: Pad Print on the Front (Chest) - Orange 021