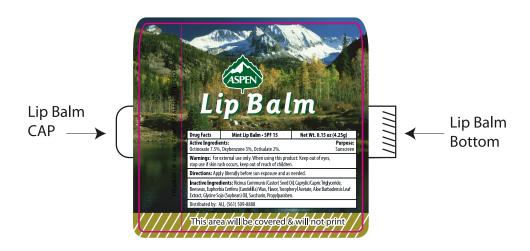

2 Split Rock Drive Suite 11, Cherry Hill, NJ 08003 **Telephone**: 1-856 424-4818 or 1-800 320-1510

Fax: 1-856 424-5269

Hours of Operation: 9:00 - 5:30 pm Eastern, M - F

Customer Service E-mail: service@garrettspecialties.com



**Order#**: 118569

**Product:** Natural Lip Balm - Mint

Item #: 1303-301607

Imprint Method: 4 Color Process on the Label

## Please look at the orientation of the label on the lip balm image below.





## \*\*\*IMPORTANT INFORMATION\*\*\* (PLEASE READ)

Please proof carefully for spelling errors, omissions, and layout accuracy. It is your responsibility to correct any errors. Garrett Specialties assumes no responsibility for errors after a proof has been authorized to print. Please note changes or revisions to your proof from your original instructions may cause revision in your ship date. Delays in paper proof approval also may require a change in your schedule ship dates. Occasionally, some fax machines may distort the image. Please pay close attention to numbers.

It is imperative that you view your e-proof and submit your approval and/or changes promptly to maintain your anticipated delivery date.

Please keep in mind that this virtual proof is not a printed sample of your artwor