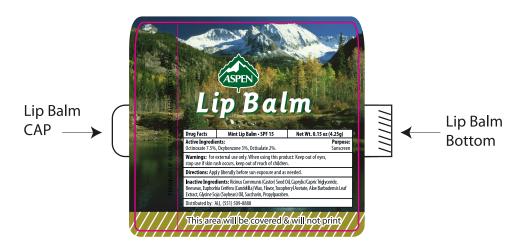

**Order#**: 118569

**Product:** Natural Lip Balm - Mint

Item #: 1303-301607

Imprint Method: 4 Color Process on the Label

## Please look at the orientation of the label on the lip balm image below.